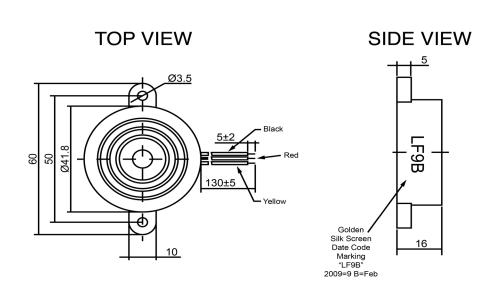

| S                     | Specifications |       | Notes                                              |                  | Revision History |                           |            |            |             |            |
|-----------------------|----------------|-------|----------------------------------------------------|------------------|------------------|---------------------------|------------|------------|-------------|------------|
| Description           | Value          | Unit  |                                                    |                  | Version          | Description               |            | Date       | Approved    |            |
| Technology            | Piezo          |       | 1) All dimensions are in mm unless otherwise noted |                  | 1                | Released from Engineering |            |            | 10/21/2013  | J.S        |
| Resonant Frequency    | 2,800          | (Hz)  | 2) All parts meet RoHS                             |                  |                  |                           |            |            |             |            |
| Rated Voltage         | 12             | (V)   |                                                    |                  |                  |                           |            |            |             |            |
| SPL @ 10cm            | 94             | (dBA) |                                                    |                  |                  |                           |            |            |             |            |
| Mount Type            | Flange         |       |                                                    |                  |                  |                           |            |            |             |            |
| Voltage Range         | 3~24           | (V)   |                                                    |                  |                  |                           |            |            |             |            |
| Max Rated Current     | 8              | (mA)  |                                                    |                  |                  |                           |            |            |             |            |
| Housing Material      | ABS            |       |                                                    |                  |                  |                           |            |            |             |            |
| Operating Temperature | -20 ~ +60      | °C    |                                                    |                  | Drawn by         | Date                      | Checked by | Date       | Approved by | Date       |
| Storage Temperature   | -30 ~ +70      | °C    |                                                    |                  | A.B.             | 10/21/2013                | C.E.       | 10/21/2013 | J.S         | 10/21/2013 |
| Weight                | 10             | (g)   | DB UNLIMITED                                       | Piezo Transducer |                  | TP412812-2                |            |            |             |            |